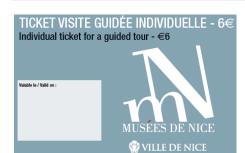

#### **GUIDED TOUR**

- Individuals 6€
- Groups 82€(15-20 participants)

Information and reservations from the museums concerned