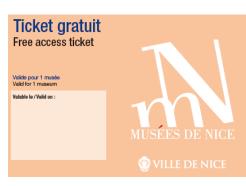

## FREE TICKET

### Free access (proof required):

- Children under age 18 and students
- Unemployed persons
- Disabled civilians and war veterans with one accompanying person each
  - Museum curators
  - Journalists