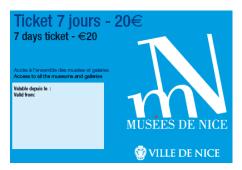

# **TICKET 7 DAY - 20€**

Access to all municipal museums and galleries for 7 days