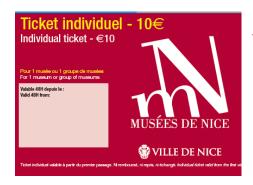

# INDIVIDUAL TICKET 10€

- Musée Matisse
- Palais Lascaris
- Access to the Contemporary Art group:

MAMAC, Théâtre de la Photographie & de l'Image, Espace Ferrero, Galerie de la Marine and Galerie des Ponchettes. Valid for 48hrs

• Access to the Fine Arts group:

Fine Arts Museum and Museum of Naïve Art. Valid for 48hrs

• Access to the History group:

Massena Museum and Prieuré du Vieux-Logis. Valid for 48hrs

• Access to the Science group:

Museum of Archaeology (sites of Cimiez and Terra Amata) and Museum of Natural History. Valid for 48hrs